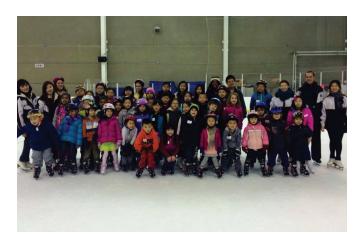

#### When You're Off from School, Our Holiday Clinics are Just the Thing!

Our skaters are divided by age and skill level so they can get the most out of their morning lessons and fun!

Holiday Skating Clinics 2021-2022